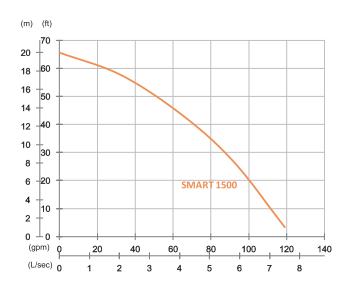

## **SMART 1500**

| ОИТРИТ           | 1.5 kW (2 HP)                  |  |
|------------------|--------------------------------|--|
| OUTLET           | 2" (50 mm)                     |  |
| SOLID<br>PASSAGE | 9 mm                           |  |
| Weight           | 24 kg                          |  |
| HEAD             | Rated: 13 m<br>Max: 20 m       |  |
| FLOW             | Rated: 4.2 L/s<br>Max: 7.5 L/s |  |