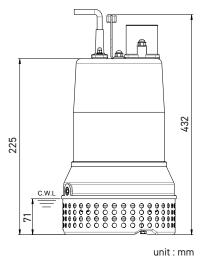

| 225 |
|-----|
|-----|

C.W.L : Continuous running water level

| Pump Type               |               | Electric Submersible Pumps                  |  |
|-------------------------|---------------|---------------------------------------------|--|
| Motor                   | Phase         | 1-Phase, 3-Phase                            |  |
|                         | Туре          | Induction Motor                             |  |
|                         | Poles         | 2 Pole (2850 rpm)                           |  |
|                         | Insulation    | Class F                                     |  |
|                         | Protector     | Circle Thermal Protector                    |  |
|                         | Starter       | 1-Phase · Capacitor-Run,<br>3-Phase · D.O.L |  |
| Lubricant               |               | Food Grade (ISO VG32)                       |  |
| Specs.                  | Impeller Type | Opened                                      |  |
|                         | Shaft Seal    | Double Mechanical Seal                      |  |
|                         |               | Silicon Carbide VS Ceramic/Carbon           |  |
|                         | Bearings      | C3 Shielded ball bearings                   |  |
|                         | Cable         | H07RN-F                                     |  |
|                         |               | 10 m or longer upon request                 |  |
|                         | Pump Casing   | Gray Iron                                   |  |
| Materials               | Impeller      | Gray Iron                                   |  |
|                         | Motor Frame   | Stainless Steel                             |  |
|                         | Motor Shaft   | Stainless Steel                             |  |
|                         | Outer Case    | Stainless Steel                             |  |
|                         | Strainer      | Stainless Steel                             |  |
| Max. Liquid Temperature |               | 40°C (104°F)                                |  |
| Max. Submersion Depth   |               | 20 m (66 ft)                                |  |
| pH Range                |               | pH 5 - pH 8                                 |  |